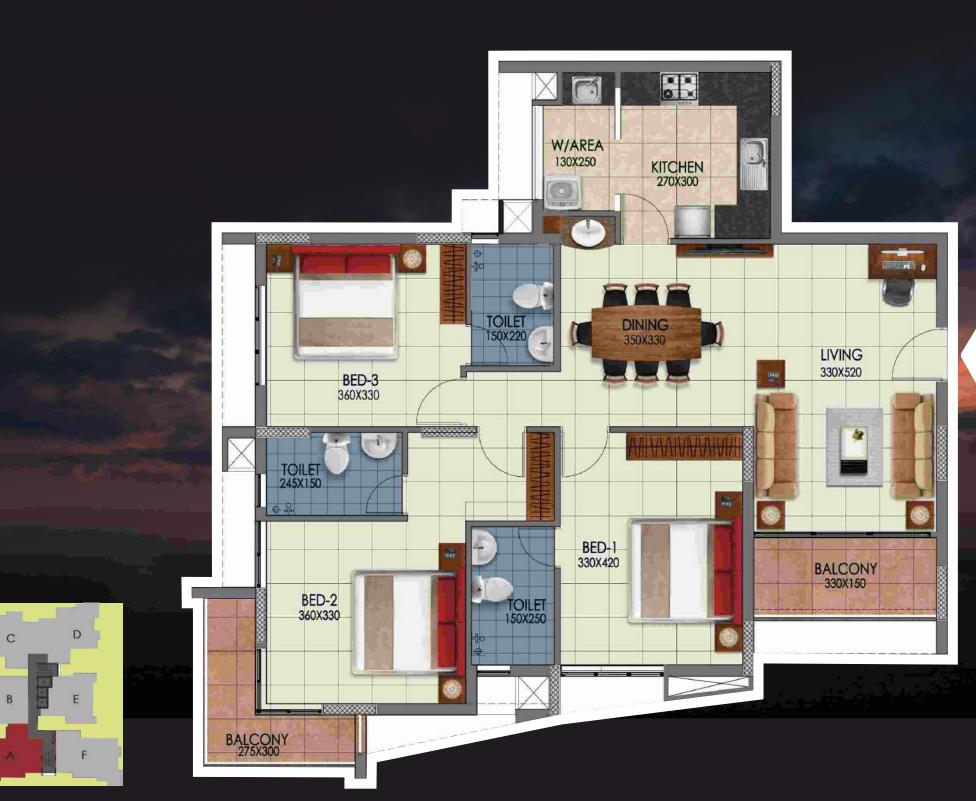

## TYPE A

3 BED AREA - 1536 SQFT 3rd to 12th TYPICAL FLOOR

Actual usable space may vary from the value stated. The developer reserves the right to make revisions. All measurements and drawings are approximate. Drawing not to scale. These information is subject to change without notice." Disclaimer : Dimensions may vary during construction. Furniture and fixtures are indicative only