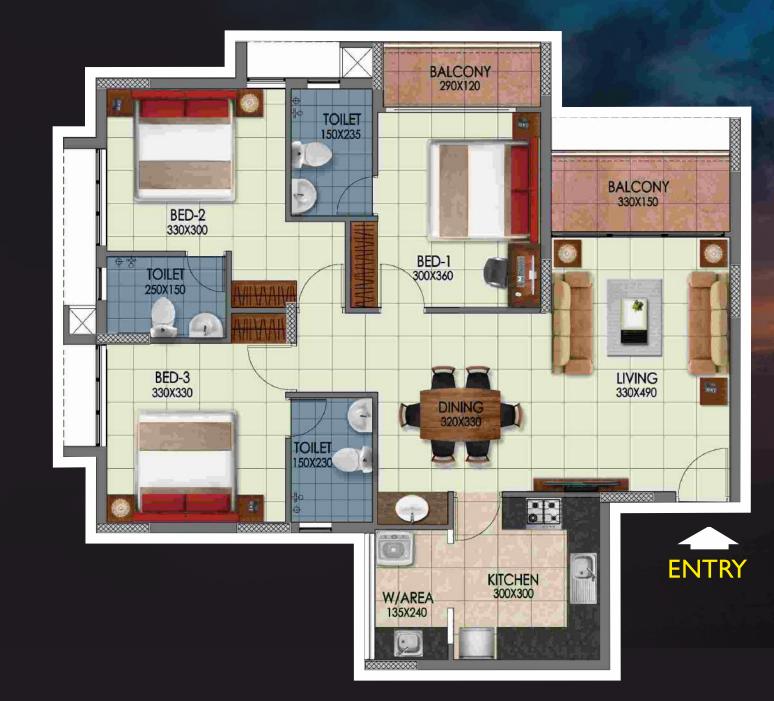

p places and explore the beauty of Elite living.













N 😽



KEY PLAN

Actual usable space may vary from the value stated. The developer reserves the right to make revisions. All measurements and drawings are approximate. Drawing not to scale. These information is subject to change without notice." Disclaimer : Dimensions may vary during construction. Furniture and fixtures are indicative only



## TYPE A

3 BED AREA - 1536 SQFT 3rd to 12th TYPICAL FLOOR



Actual usable space may vary from the value stated. The developer reserves the right to make revisions. All measurements and drawings are approximate. Drawing not to scale. These information is subject to change without notice." Disclaimer : Dimensions may vary during construction. Furniture and fixtures are indicative only







KEY PLAN

Actual usable space may vary from the value stated. The developer reserves the right to make revisions. All measurements and drawings are approximate. Drawing not to scale. These information is subject to change without notice." Disclaimer : Dimensions may vary during construction. Furniture and fixtures are indicative only

### TYPE C

3 BED AREA - 1400 SQFT 2nd to 13th TYPICAL FLOOR

Sun Homes





Actual usable space may vary from the value stated. The developer reserves the right to make revisions. All measurements and drawings are approximate. Drawing not to scale. These information is subject to change without notice." Disclaimer : Dimensions may vary during construction. Furniture and fixtures are indicative only

## TYPE D

3 BED AREA - 1461 SQFT 3rd to 12th TYPICAL F