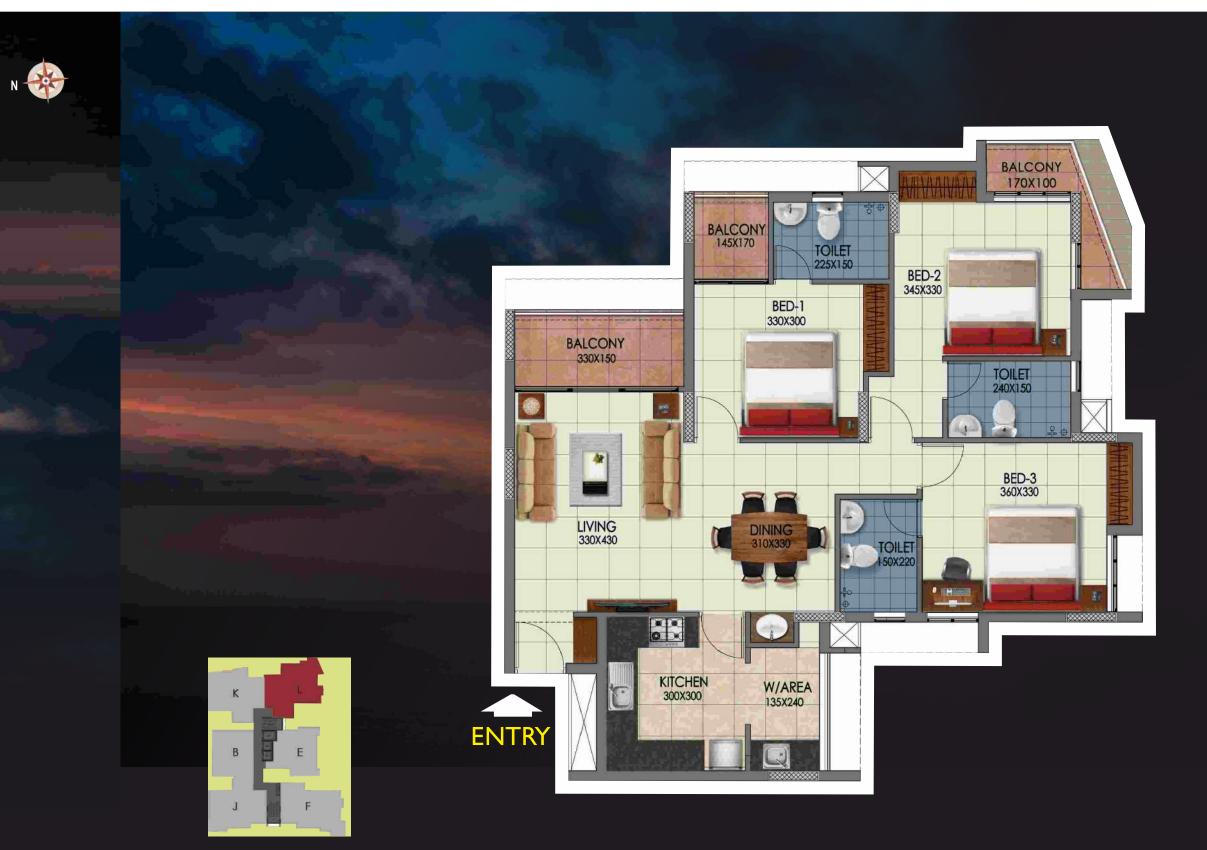

## TYPE D

3 BED AREA - 1461 SQFT 3rd to 12th TYPICAL FLOOR

KEY PLAN

Actual usable space may vary from the value stated. The developer reserves the right to make revisions. All measurements and drawings are approximate. Drawing not to scale. These information is subject to change without notice." Disclaimer : Dimensions may vary during construction. Furniture and fixtures are indicative only