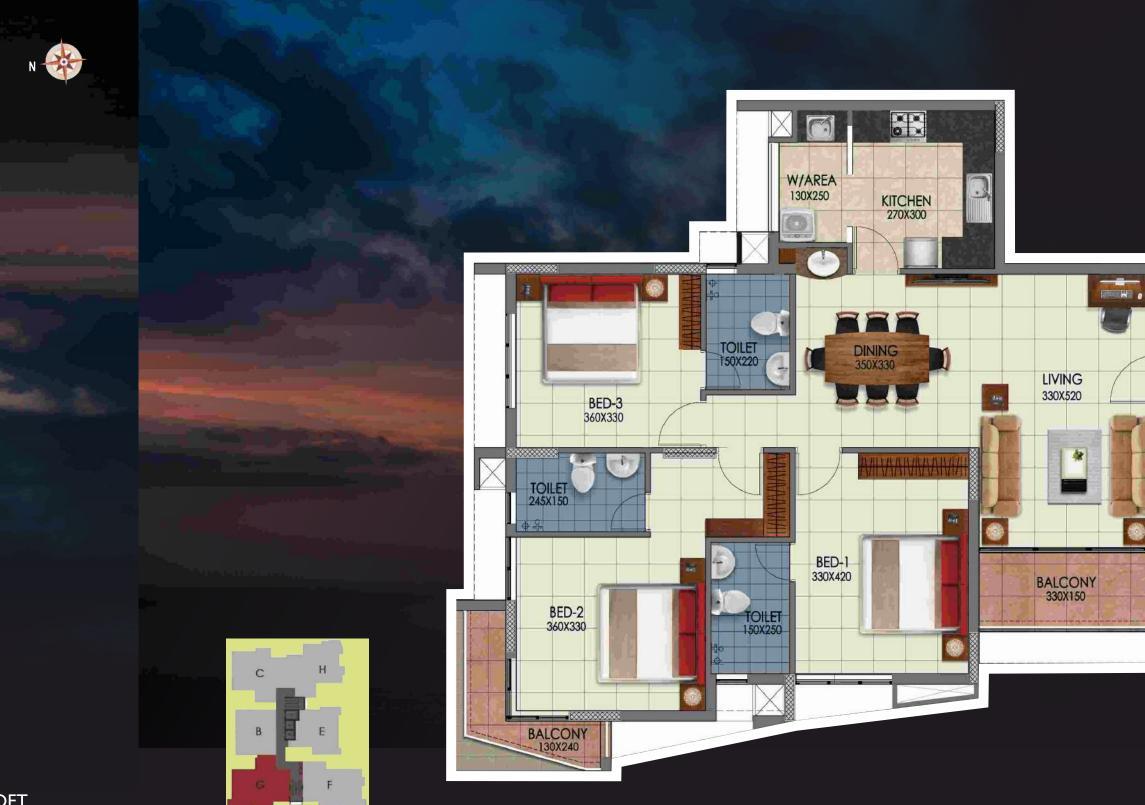

#### TYPE F

3 BED AREA - 1525 SQFT 3rd to 14th TYPICAL FLOOR

KEY PLAN

Actual usable space may vary from the value stated. The developer reserves the right to make revisions. All measurements and drawings are approximate. Drawing not to scale. These information is subject to change without notice." Disclaimer : Dimensions may vary during construction. Furniture and fixtures are indicative only