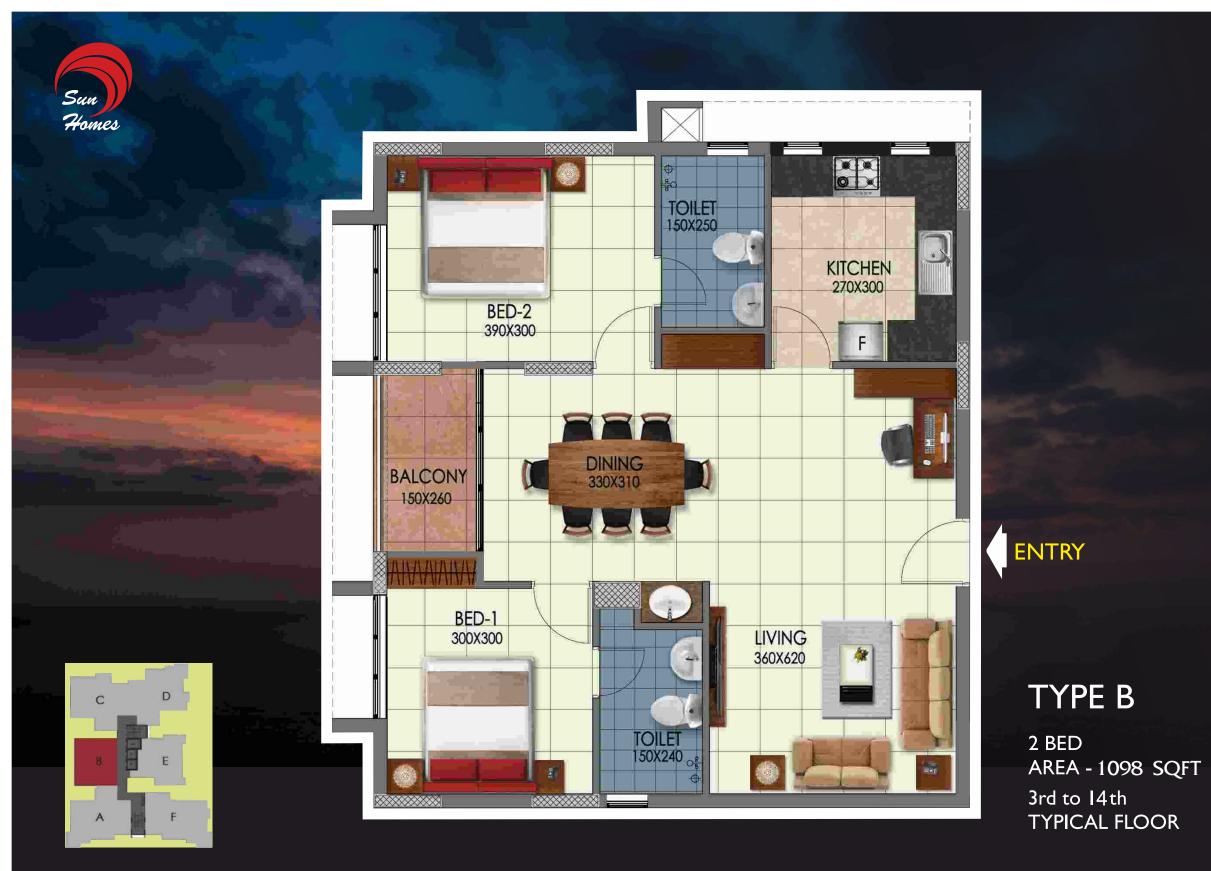

#### TYPE E

2 BED AREA - 1168 SQFT 3rd to 14th TYPICAL FLOOR

Sun Homes

OILE

50X250

BED-3 390X330

BED-2 390X330

TOILET 250X150