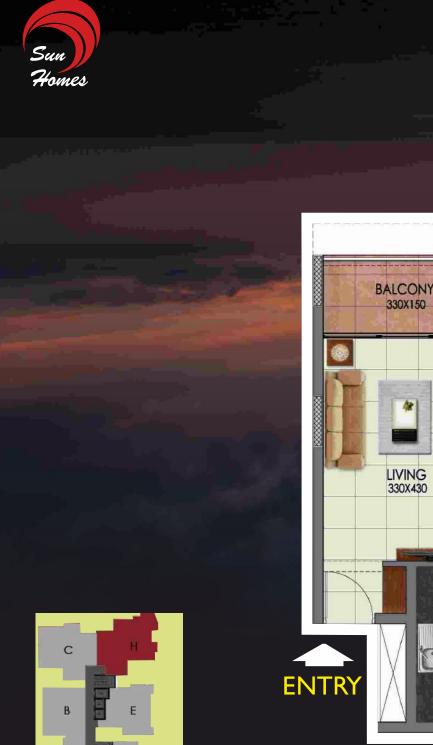

3 BED AREA - 1520 SQFT 13th Floor

TYPE H

3 BED AREA - 1453 SQFT 13th Floor

Actual usable space may vary from the value stated. The developer reserves the right to make revisions. All measurements and drawings are approximate. Drawing not to scale. These information is subject to change without notice." Disclaimer : Dimensions may vary during construction. Furniture and fixtures are indicative only