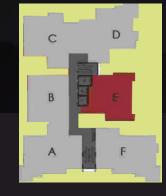

#### TYPE E

2 BED AREA - 1168 SQFT 3rd to 14th TYPICAL FLOOR

Sun Homes

OILE

50X250

BED-3 390X330

BED-2 390X330

TOILET 250X150