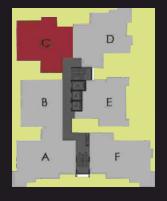

### TYPE C

3 BED AREA - 1400 SQFT 2nd to 13th TYPICAL FLOOR

Sun Homes

Actual usable space may vary from the value stated. The developer reserves the right to make revisions. All measurements and drawings are approximate. Drawing not to scale. These information is subject to change without notice." Disclaimer : Dimensions may vary during construction. Furniture and fixtures are indicative only