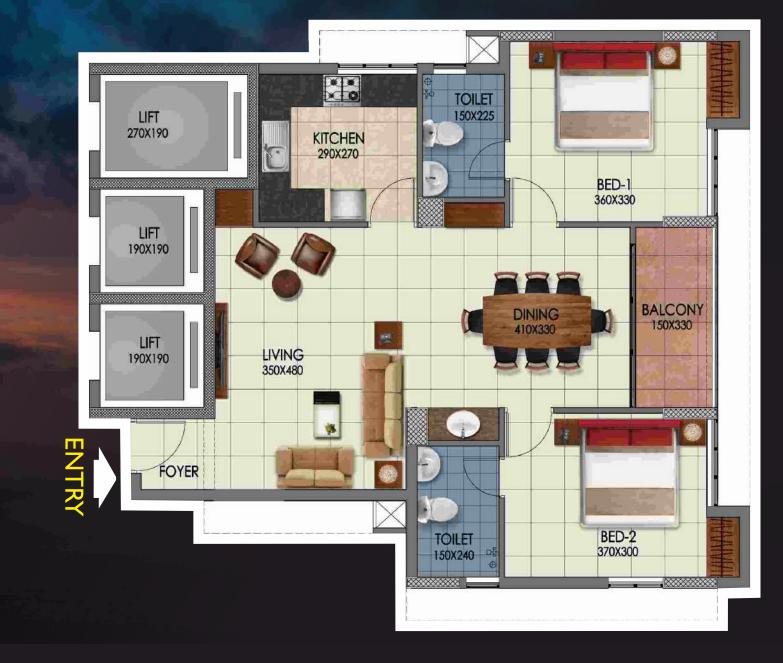

#### TYPE E

2 BED AREA - 1168 SQFT 3rd to 14th TYPICAL FLOOR

Sun Homes

OILE

50X250

BED-3 390X330

BED-2 390X330

TOILET 250X150

BALCONY 305X305

W/AREA 150X150

BED-1 330X420

KITCHEN 330X270

LIVING 330X400

BALCONY 330X150