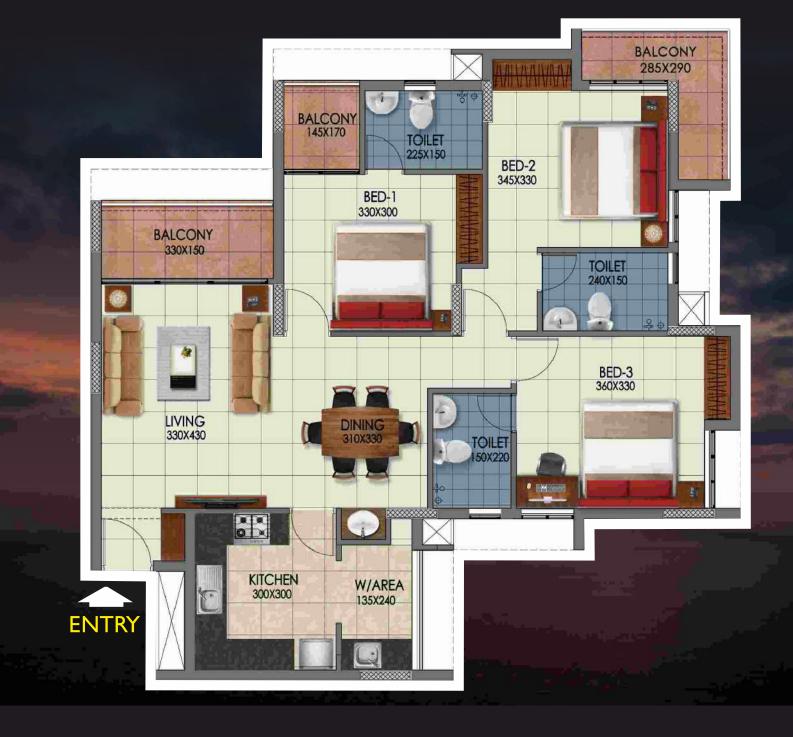

### TYPE C

3 BED AREA - 1400 SQFT 2nd to 13th TYPICAL FLOOR

Sun Homes

Actual usable space may vary from the value stated. The developer reserves the right to make revisions. All measurements and drawings are approximate. Drawing not to scale. These information is subject to change without notice." Disclaimer : Dimensions may vary during construction. Furniture and fixtures are indicative only