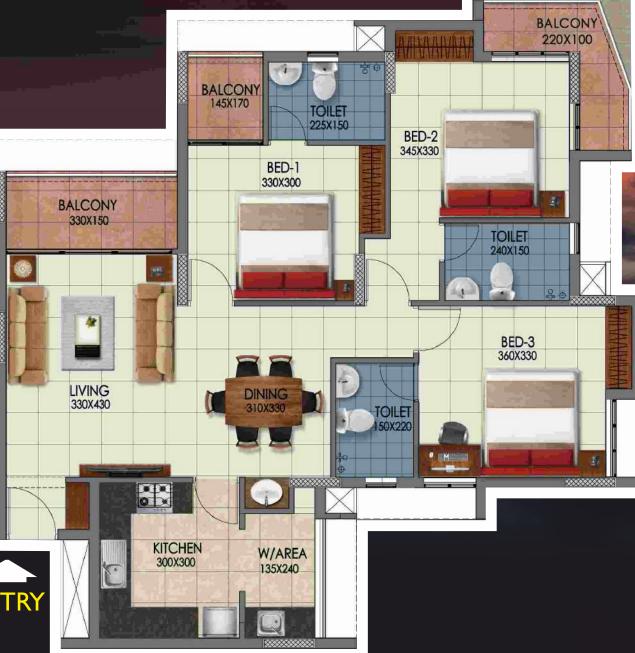

#### TYPE E

2 BED AREA - 1168 SQFT 3rd to 14th TYPICAL FLOOR

Sun Homes

OILE

50X250

BED-3 390X330

BED-2 390X330

TOILET 250X150